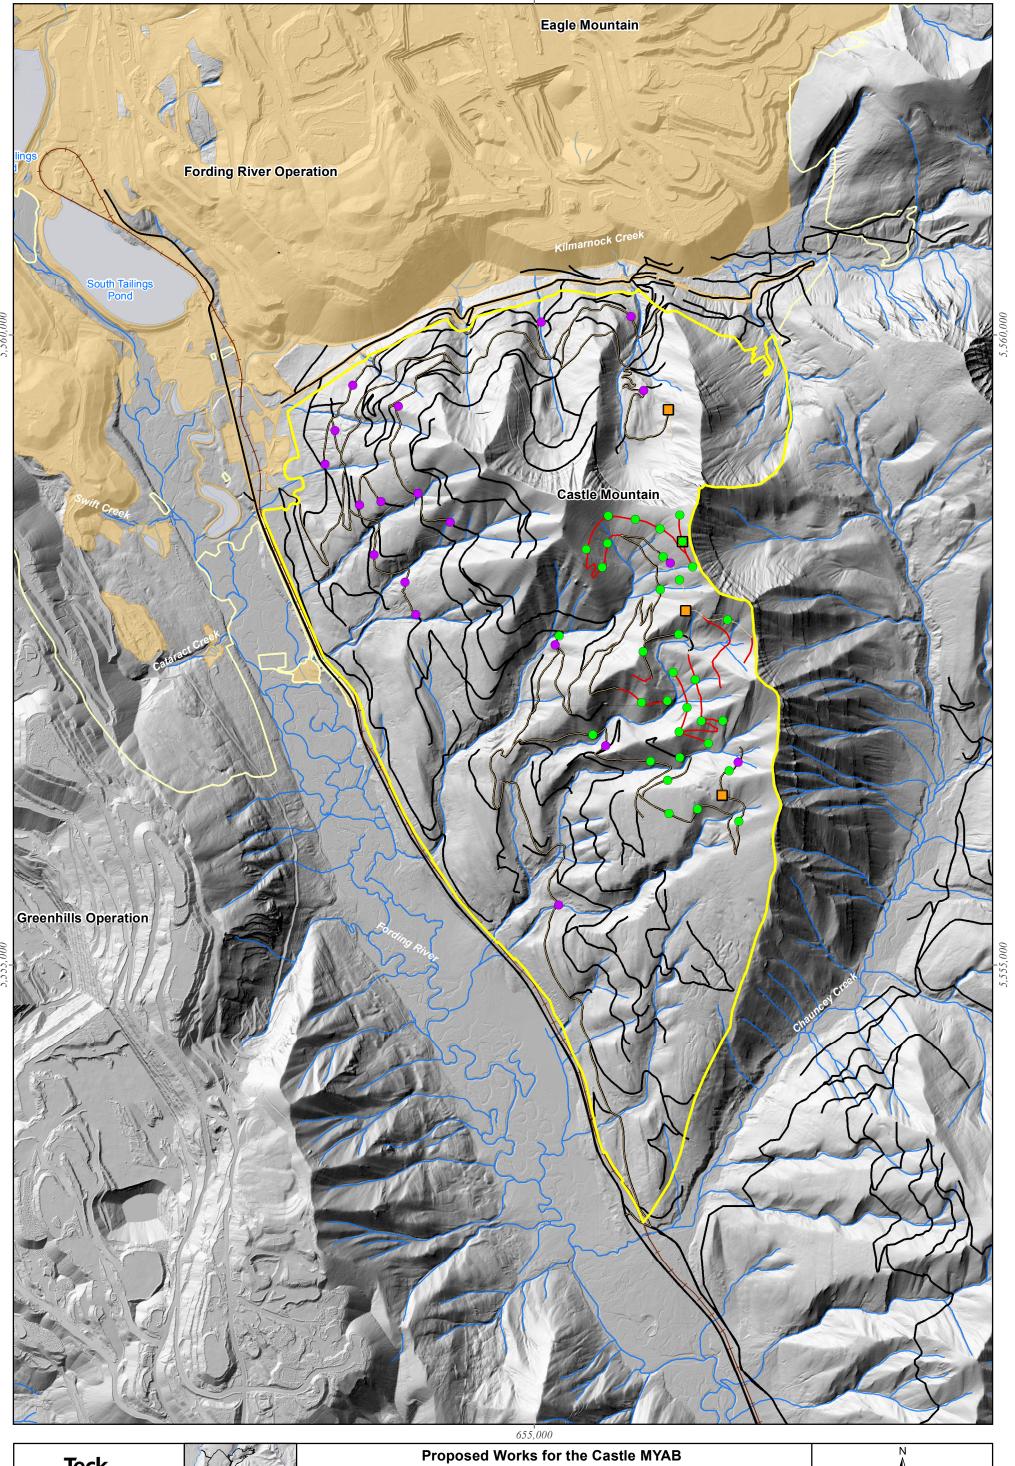

## Teck The maps and map data are provided 'as is' without any guarantee, representation, condition or warranty of any kind, either express, implied, or statutory. Teck Resources Limited assumes no itability with respect to any reliance the user places in the maps and map data, and the user assumes the entire risk as to the truth, accuracy, currency, or completeness of the information contained in the maps and map data. 0.75 Kilometers 0.375 Castle MYAB Boundary 2018 Geotechnical Core Drilling Locations Year 1 Roads COORDINATE SYSTEM: NAD 1983 UTM Zone 11N DATE: 2/21/2018 Year 1 Roads Re-Established C3 Permit Boundary Year 1 Test Pits +Railway Current Disturbance Year 1 Collar Locations Existing Roads WaterManagement SCALE: 1:30,000 Figure 1 Streams