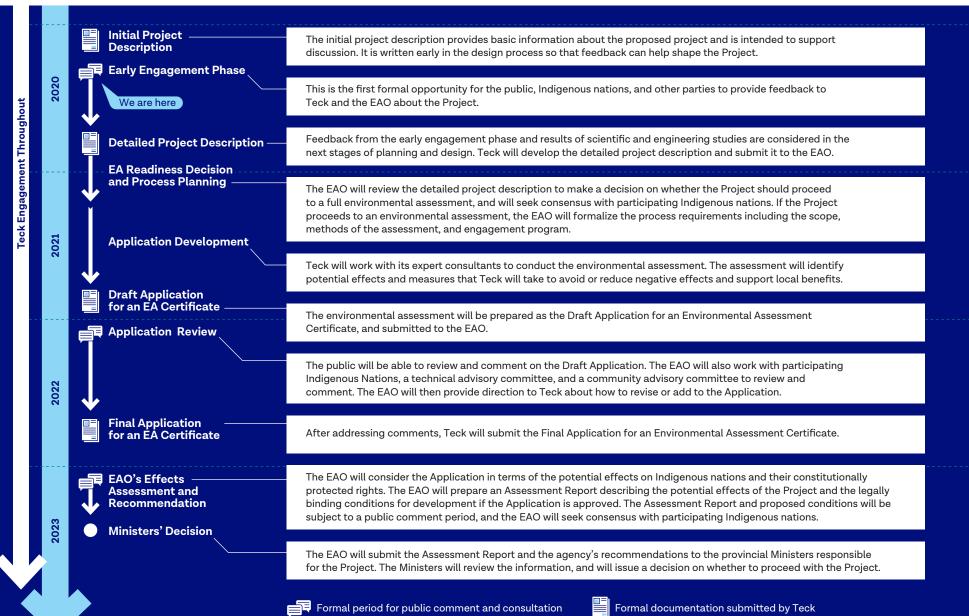

#### **Timeline of the Environmental Assessment Process**

### **Castle Project Regulatory Review**

In April 2020, Teck submitted the **initial project description** and **early engagement plan** for the Castle Project to the EAO. The initial project description includes a conceptual footprint for the Project. This footprint does not represent the actual design nor the final plan for the Project. These details will be determined over the coming months, and will be informed by input received during this early engagement phase.

By submitting the initial project description and early engagement plan, Teck has initiated the **early engagement phase** of the environmental assessment process. During this time, there is an opportunity for communities, Indigenous nations, government agencies, and others to learn about the Project, engage directly with Teck and the EAO, and help identify potential interests and concerns early on. This step sets an important foundation for the development of the Castle Project. Feedback received will be considered in the next stages of planning, leading to a more robust and informed Project design.

### Impact Assessment Agency of Canada

Teck has also engaged the Impact Assessment Agency of Canada about the Project. Although our current understanding is that the Project does not meet the thresholds for assessment under the federal Impact Assessment Act, we will continue to engage with the Impact Assessment Agency of Canada until a formal determination is made.