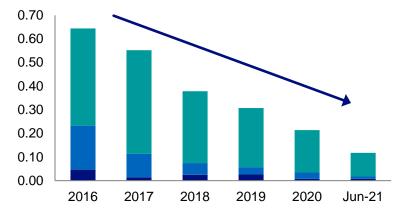

Overall, 80% reduction in High-Potential Incident Frequency from 2016 to June 2021

### Teck Operated Incident Frequency (per 200,000 hours worked)

- High-Potential Incident Frequency
- Serious High-Potential Incident Frequency
- Potentially Fatal Occurrence Frequency