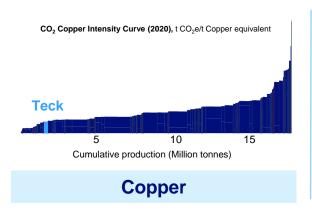

#### Climate Change

Starting from a strong position

Well-positioned for a Low-Carbon Economy

Among lowest carbon intensity miners globally

Carbon pricing already built into majority of business

Low-quartile CO<sub>2</sub> emissions per tonne of copper, zinc and steelmaking coal production<sup>1</sup>