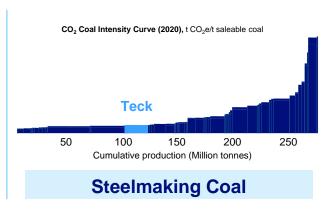

#### Climate Change

Starting from a strong position

Well-positioned for a Low-Carbon Economy

Among lowest carbon intensity miners globally

Carbon pricing already built into majority of business

Low-quartile CO<sub>2</sub> emissions per tonne of copper, zinc and steelmaking coal production<sup>1</sup>

## Teck's High Quality Seaborne Steelmaking Coal Will Continue to Be a Key Resource in the Low-Carbon Transition

Global steel industry emits 7-10% of total greenhouse gas emissions

Meeting the objective of the Paris Accord will rely on a range of steelmaking abatement technologies

Demand for Teck's seaborne high-quality hard coking coal used in blast furnace steelmaking is forecast to remain strong

Teck's high quality seaborne steelmaking coal will benefit from demand growth in the major importing regions of India and South-East Asia where blast furnace steelmaking will dominate