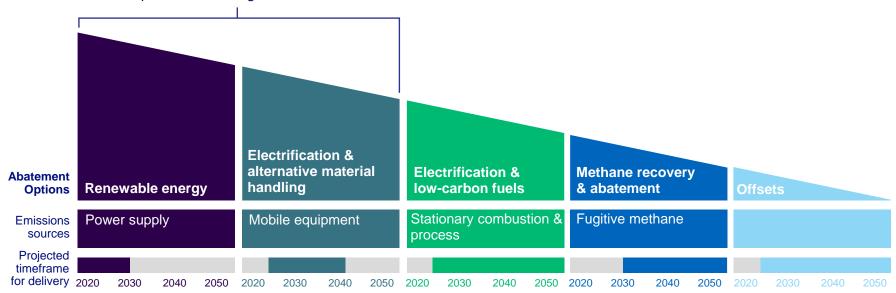

## Climate Change Our pathway to net zero

**2020–2030:** Target readily available; cost-competitive technologies in these areas