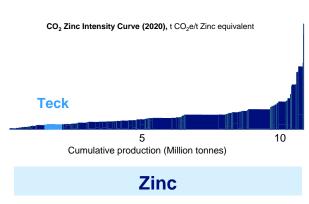

#### Climate Change

Starting from a strong position

Well-positioned for a Low-Carbon Economy

Among lowest carbon intensity miners globally

Carbon pricing already built into majority of business

Low-quartile CO<sub>2</sub> emissions per tonne of copper, zinc and steelmaking coal production<sup>1</sup>