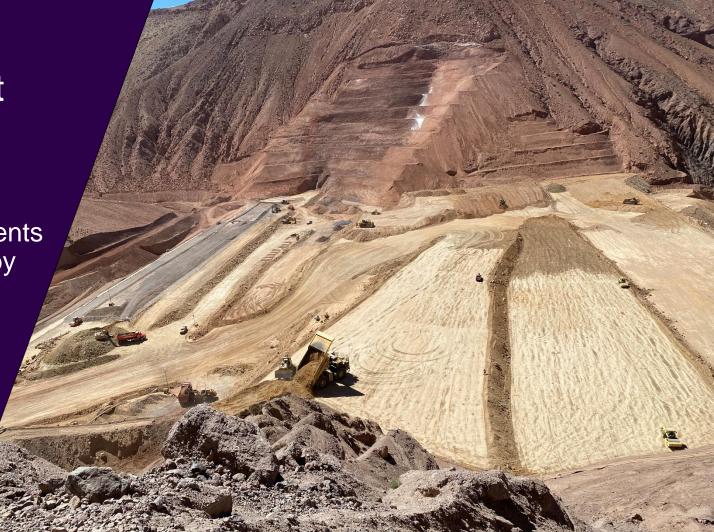

Starter dam and foundation abutments being performed by Teck mine fleet

March 2021

Teck