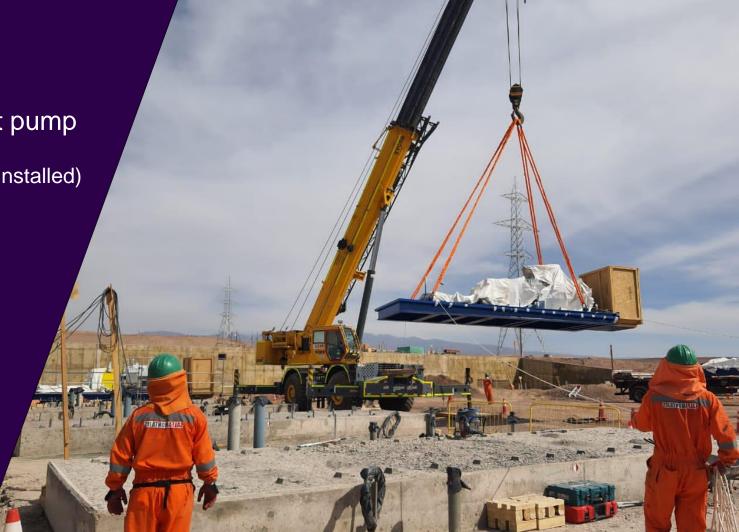

## Pipeline

Pump setting at pump station #3 (all 25 pumps now installed)

April 2021

Teck