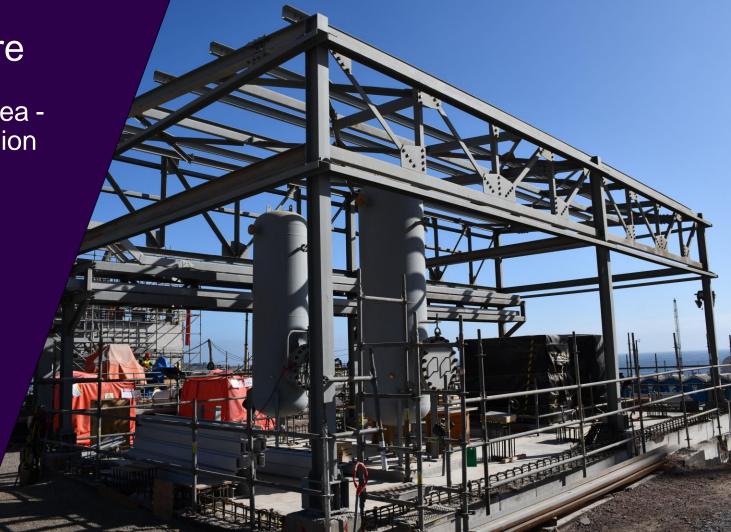

#### Port Offshore

Marine Works – advancing the jetty from multiple work-fronts

Pre-treatment Area - Compressor station

August 2021

Port Onshore

Desalination Plant -Reverse osmosis modules

July 2021

Infrastructure