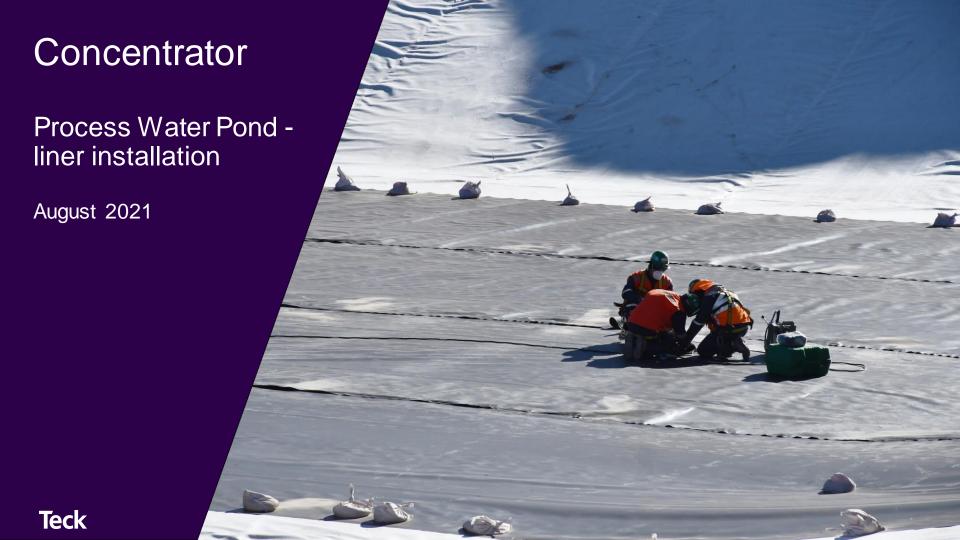

### Quebrada Blanca Phase 2

**Progress Gallery** 



Risk School

Health and Safety Training – virtual reality

September 2021





Truck Shop – nearing completion

September 2021





Crushing and Conveying

Overland conveyor installation advancing

October 2021





Stacker Structure - erection of pre-assembled modules

September 2021







SAG Mill #2 - trunnion installation

July 2021







Concentrator

Pebble Crusher (foreground) and Grinding Building (background)



Concentrator

Flotation Area – All flotation cells now installed

September 2021





#### Concentrator

Tailings Thickener – center column and bridge installation



Tailings
Management
Facility

Tailings Transport - pre-cast launder installation

July 2021



Tailings Management Facility

Starter Dam – front view looking downstream

July 2021





Starter Dam and upstream pond liner

October 2021



# Pipeline

Make-up Water System (MWS) – welded section of pipeline

July 2021



Pipeline MWS Pump Station 5 and associated electrical substation July 2021

Pipeline

Paguana Sub-station at MWS Pump Station 5 – GIS building steel erection

July 2021





MWS Pump Station 5 - pumps and piping

October 2021





#### Port Offshore

Marine Works – advancing the jetty from multiple work-fronts









Pre-treatment Area - Compressor station

August 2021



Port Onshore

Desali