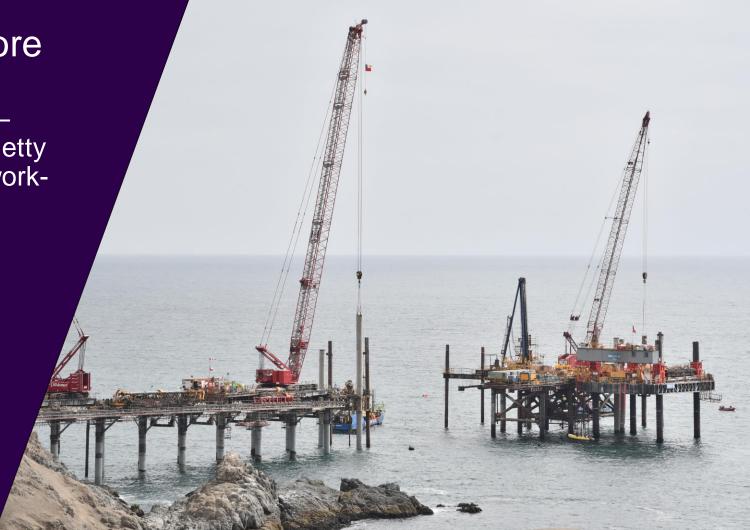

#### Port Offshore

Marine Works – advancing the jetty from multiple work-fronts

Pre-treatment Area - Compressor station

August 2021

Port Onshore

Desalination Plant -Reverse osmosis modules

July 2021

Infrastructure