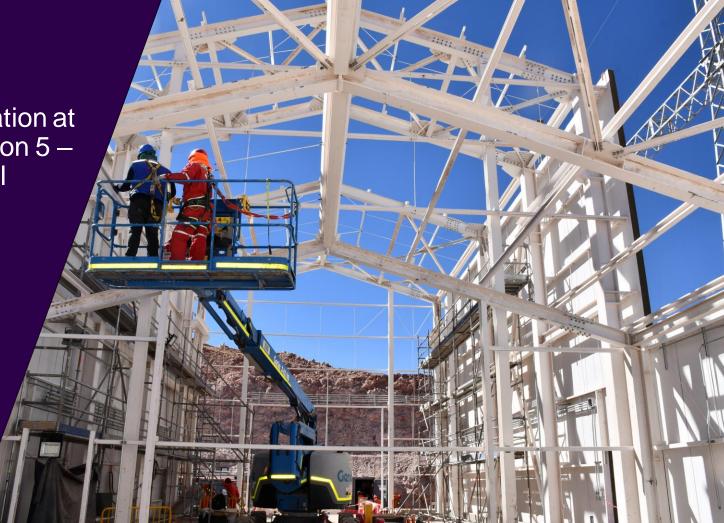

# Pipeline

Make-up Water System (MWS) – welded section of pipeline

July 2021

Pipeline MWS Pump Station 5 and associated electrical substation July 2021

Pipeline

Paguana Sub-station at MWS Pump Station 5 – GIS building steel erection