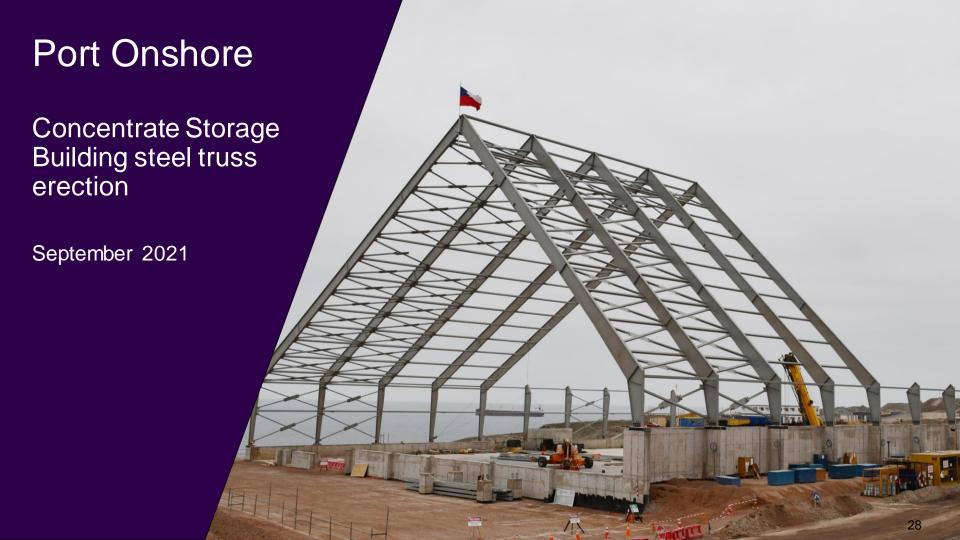

umn and bridge installation



Tailings
Management
Facility

Tailings Transport - pre-cast launder installation

July 2021



Tailings Management Facility

Starter Dam – front view looking downstream

July 2021





Starter Dam and upstream pond liner

October 2021



# Pipeline

Make-up Water System (MWS) – welded section of pipeline

July 2021



Pipeline MWS Pump Station 5 and associated electrical substation July 2021

Pipeline

Paguana Sub-station at MWS Pump Station 5 – GIS building steel erection

July 2021





MWS Pump Station 5 - pumps and piping

October 2021





#### Port Offshore

Marine Works – advancing the jetty from multiple work-fronts









Pre-treatment Area - Compressor station

August 2021



Port Onshore

Desalination Plant -Reverse osmosis modules

July 2021









Infrastructure

Completion of the A97 Bypass Road

July 2021



Community and Environment

International Beach Clean-up Day near the Port Area



# Community

Celebrating the inauguration of the A97 Bypass Road

July 2021



# Community

Talent Show -Celebrating the Chilean National Holidays