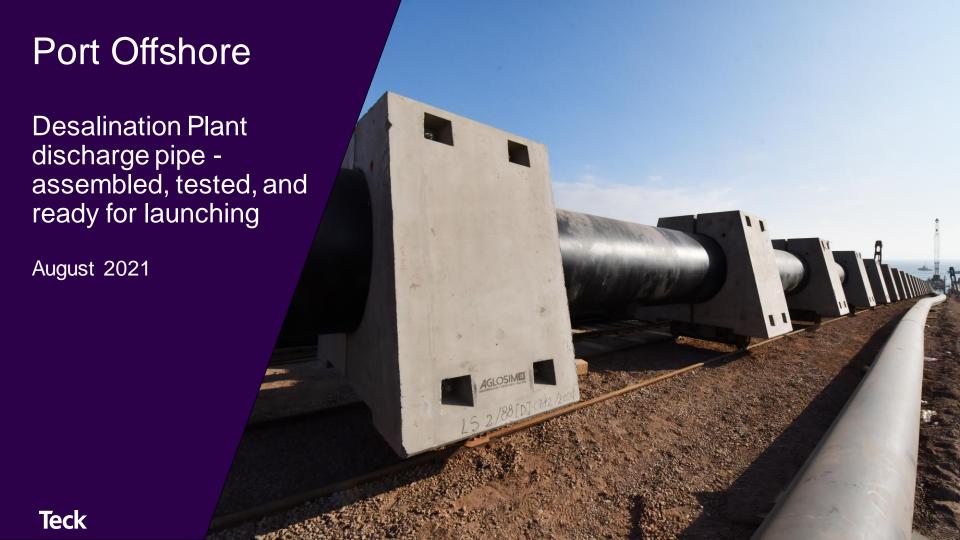

#### Port Offshore

Marine Works – advancing the jetty from multiple work-fronts

Pre-treatment Area - Compressor station

August 2021

Port Onshore

Desalination Plant -Reverse osmosis modules

July 2021

Infrastructure