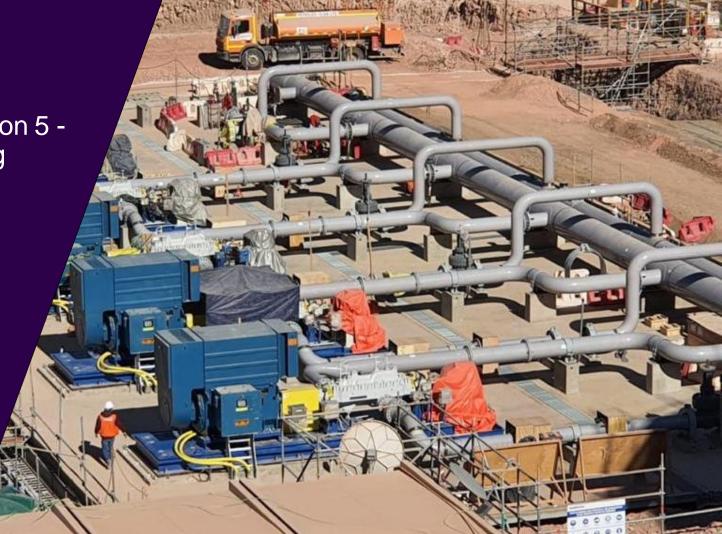

# Pipeline

Make-up Water System (MWS) – welded section of pipeline

July 2021

Pipeline MWS Pump Station 5 and associated electrical substation July 2021

Pipeline

Paguana Sub-station at MWS Pump Station 5 – GIS building steel erection

July 2021

MWS Pump Station 5 - pumps and piping

October 2021