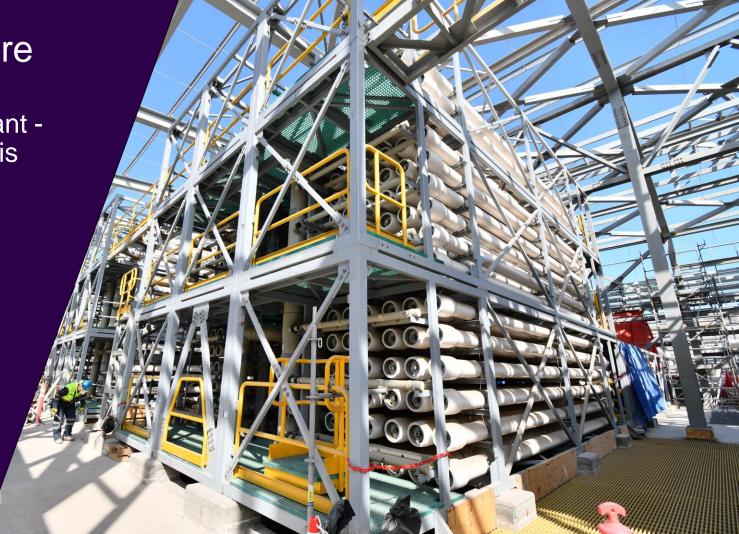

#### Port Offshore

Marine Works – advancing the jetty from multiple work-fronts

Pre-treatment Area - Compressor station

August 2021

Port Onshore

Desalination Plant -Reverse osmosis modules

July 2021

Infrastructure