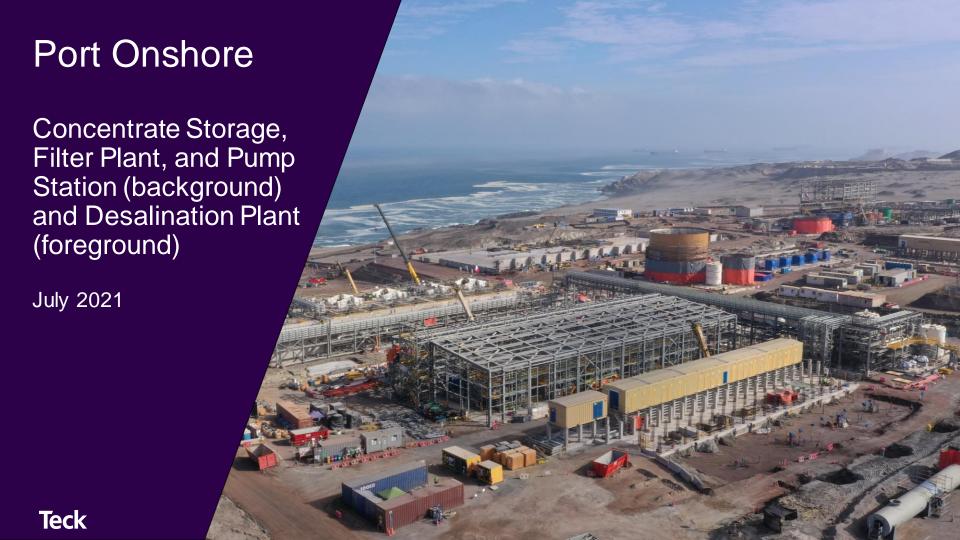

#### Port Offshore

Marine Works – advancing the jetty from multiple work-fronts

Pre-treatment Area - Compressor station

August 2021

Port Onshore

Desalination Plant -Reverse osmosis modules

July 2021

Infrastructure