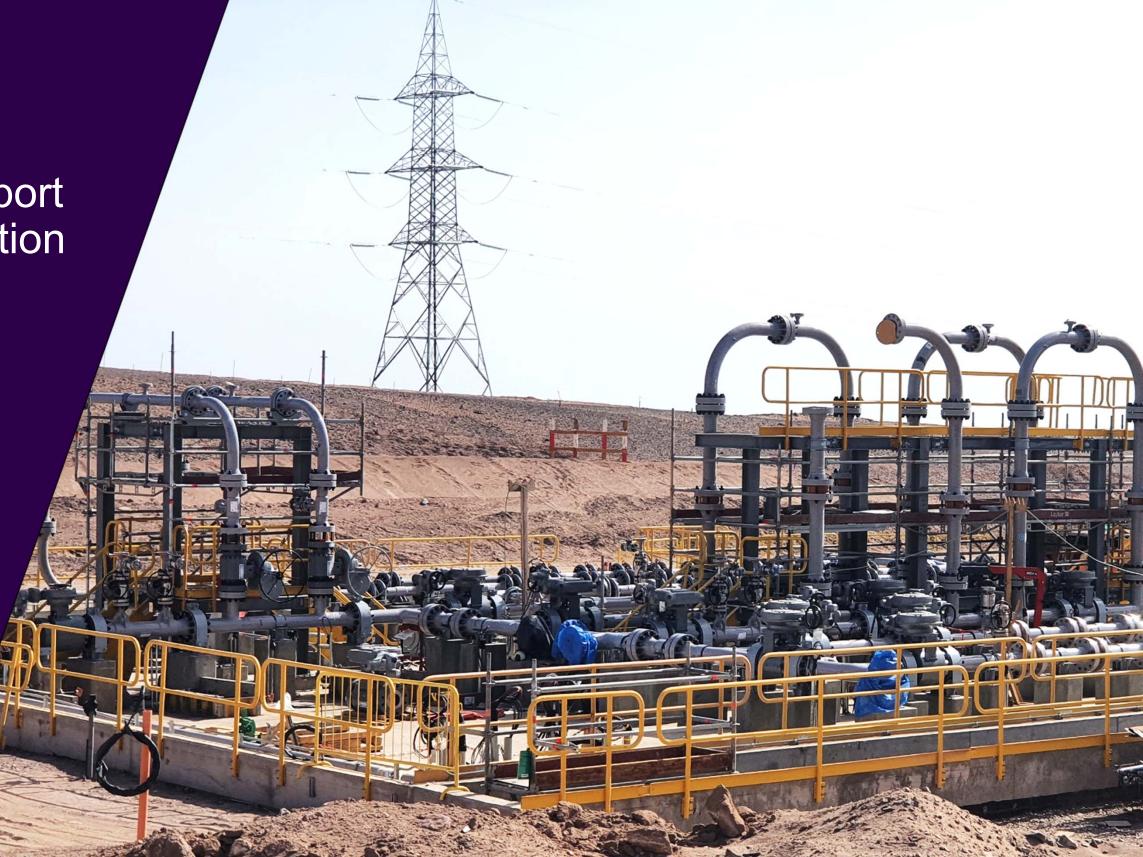

# Pipelines

Concentrate transport system Choke Station No. 2

February 2022

Community and Environment

Puerto Patache beach clean-up

September 2021

Port Onshore

Concentrate filter building