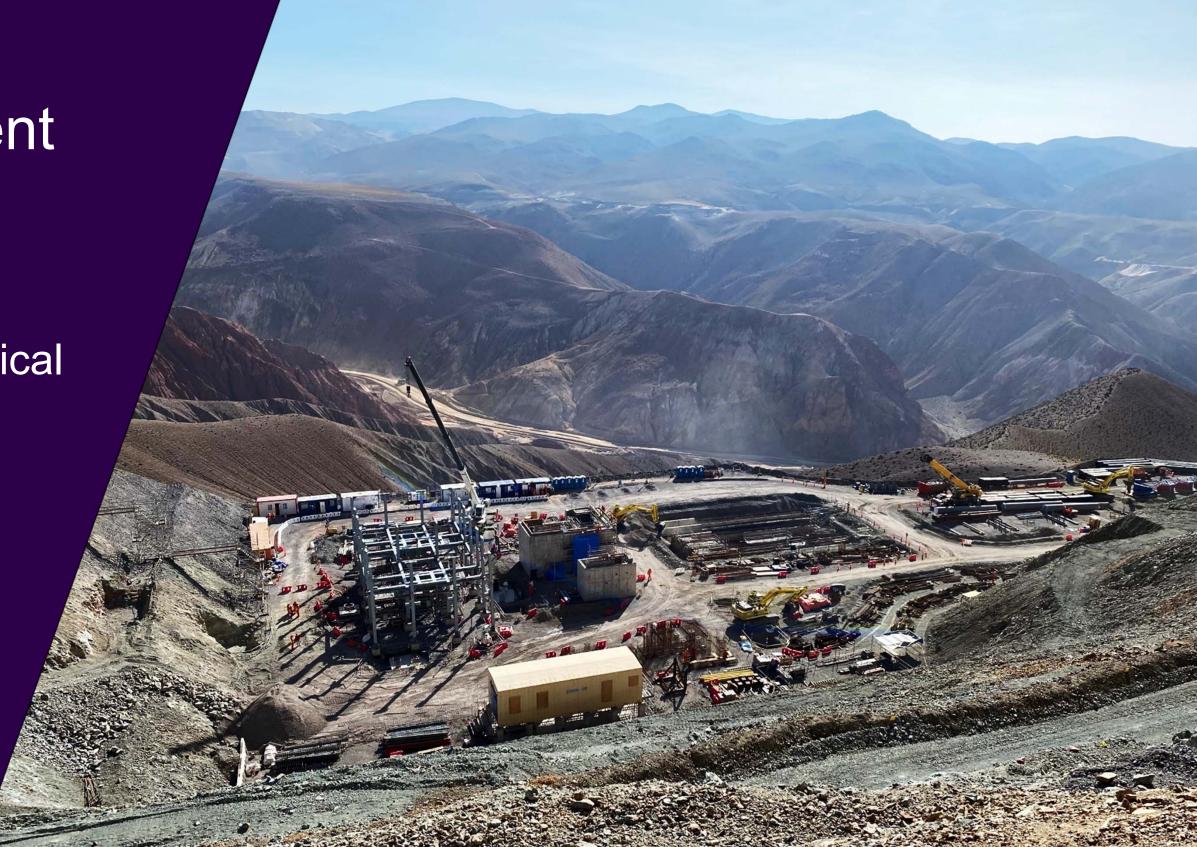

#### Port Onshore

Port electrical substation harmonic filter plant

Infrastructure

Concentrator area substation