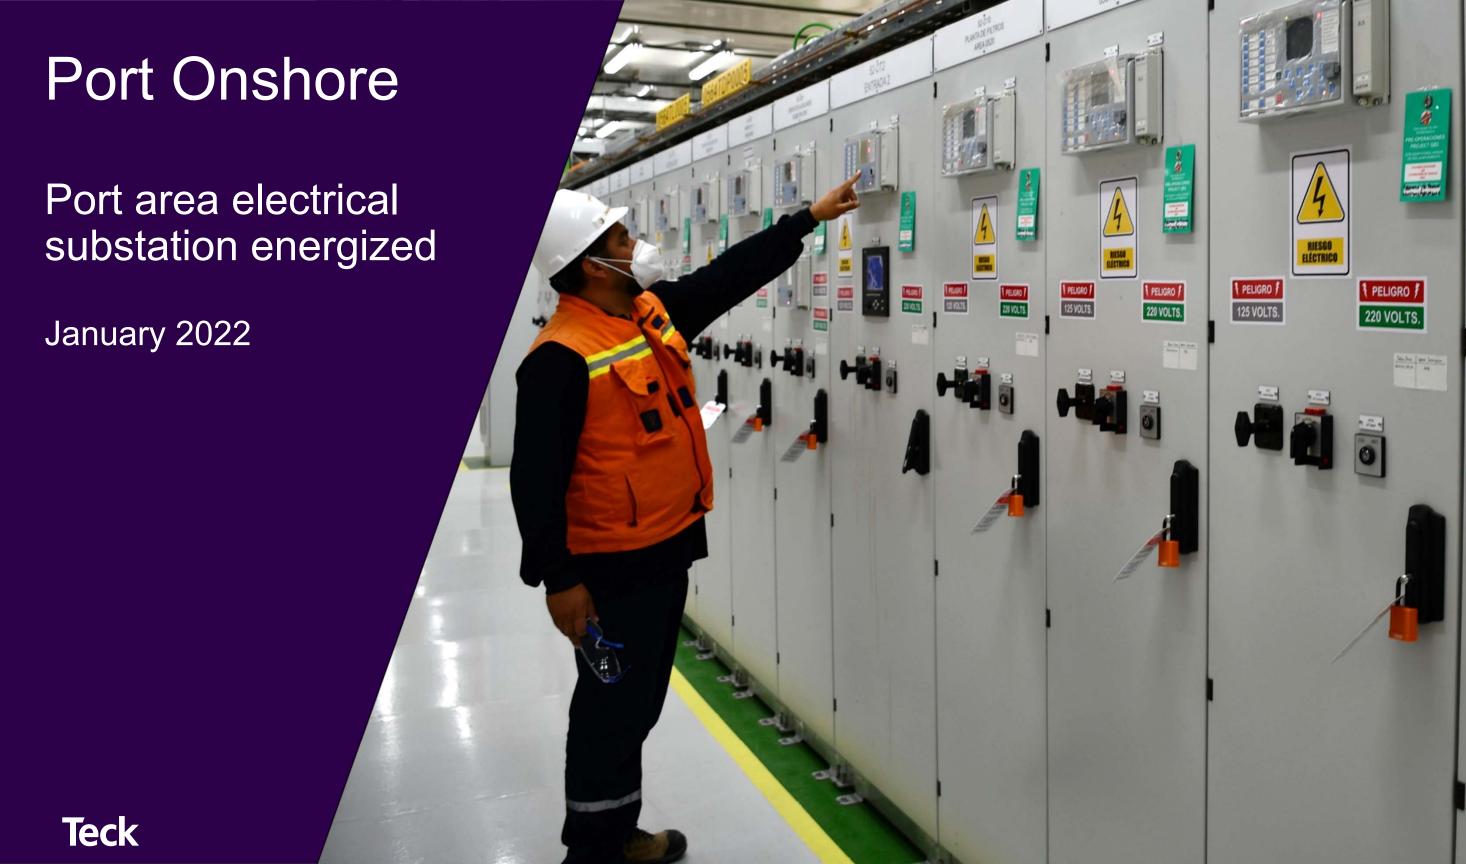

#### Port Onshore

Port electrical substation harmonic filter plant

Infrastructure

Concentrator area substation